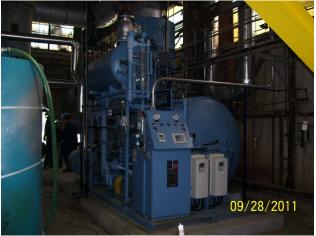

## **SUMMARY:**

A portion of the client's site was being decommissioned as part of some industrial downsizing. The existing site steam boilers were placed in multiple locations and were old and inefficient. The client was looking for an efficient boiler installed in a central plant location to service the existing needs of the plant.

The steam requirements of the plant were analyzed and a new boiler was sized. A central location was chosen for the boiler such that existing services were close and cost effective to tie into. These services included steam headers, natural gas lines, boiler feed water lines and boiler breeching.

HSP's involvement was to provide engineering services to size, design and provide site services during the installation of the new boiler.