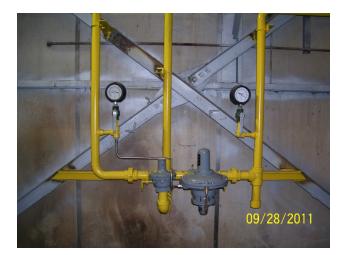

The steam requirements of the plant were analyzed and a new boiler was sized. A central location was chosen for the boiler such that existing services were close and cost effective to tie into. These services included steam headers, natural gas lines, boiler feed water lines and boiler breeching.