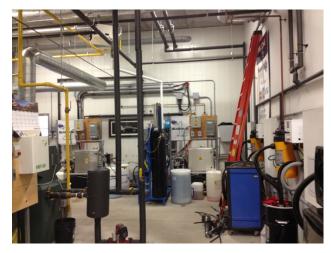

## SUMMARY:

This facility is the first in Canada to have four automatic, touchless wash bays in one building. The building also houses three basins for pet washing and grooming.

The building is constructed on a mat foundation due to poor site soils and consists of a Nuform wall system similar to ICF but has a plastic shell for wet environments. All lighting in the wash bays, mechanical room, and exterior were completed with LED lighting. The front and rear aprons are heated to prevent icing in the winter. Wash bays are designed with 100% outside make-up air passing through a specialized natural gas air handling unit designed specifically for high temperature heating.