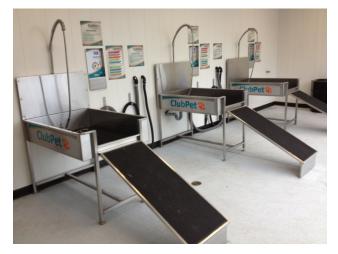

## SUMMARY:

This facility is the first in Canada to have four automatic, touchless wash bays in one building. The building also houses three basins for pet washing and grooming.

The building is constructed on a mat foundation due to poor site soils and consists of a Nuform wall system similar to ICF but has a plastic shell for wet environments. All lighting in the wash bays, mechanical room, and exterior were completed with LED lighting. The front and rear aprons are heated to prevent icing in the winter. Wash bays are designed with 100% outside make-up air passing through a specialized natural gas air handling unit designed specifically for high temperature heating.