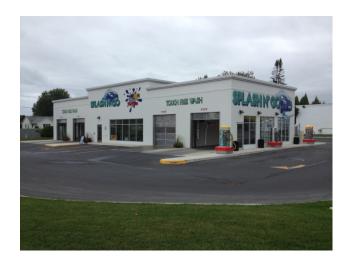

## **Project Profile**

4 Bay Automatic Car Wash Facility & Pet Wash Cornwall, Ontario

## SUMMARY:

This facility is the first in Canada to have four automatic, touchless wash bays in one building. The building also houses three basins for pet washing and grooming.

The building is constructed on a mat foundation due to poor site soils and consists of a Nuform wall system similar to ICF but has a plastic shell for wet environments. All lighting in the wash bays, mechanical room, and exterior were completed with LED lighting. The front and rear aprons are heated to prevent icing in the winter. Wash bays are designed with 100% outside make-up air passing through a specialized natural gas air handling unit designed specifically for high temperature heating.

HSP's involvement was to provide civil engineering services for the lot development and site servicing, structural engineering, mechanical engineering for HVAC and plumbing, and electrical engineering.